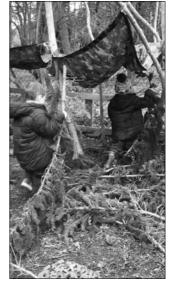

# Clephill Prescheel News

It's not just the trees that have been blossoming at preschool but the children's creativity, too. They've made junk model robots' suits and worn them around the setting, moving their bodies and using their voices to create their robotic characters. They've made cameras from boxes to 'photograph' friends and nature, enjoyed storytelling and role playing and used Playdough to roll and shape into snakes and snails.

We're busy practising our dance with Katie for May's church fete –

the children will be performing at 2.30pm so do come and watch them. There has also been lots of **muddy play** as the children create their own recipes in the mud kitchen – counting spoonfuls of mud, sprinkling in handfuls of gravel and adding different

shaped leaves as they concoct and discuss what they're 'cooking'.

Through observing our children and assessing their levels of engagement we're developing our environment both indoors and out. We've made subtle changes to our setting, like removing the plastic play houses and garage and replacing them with our wooden blocks and planks of wood to allow these wonderful imaginations to create their own ramps and homes. The children can now decide what shaped blocks to use to create their house, use mathematical skills to figure out how to construct it and use the planks to create ramps for the cars, seeing how the height can alter the speed and distance travelled. And all the time using their brains so very much more and enjoying a sense of achievement when they're finished.