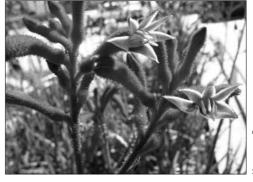

For his first arrangement, Doug used a selection of spring flowers – iris, tulips, anenomes with pussy willow – which was followed by a display of yellows and oranges, including exotic kangaroo paw. Then came a tall purple and cerise creation.

After a lovely arrangement of various foliages and pink anthuriums, we were off to Italy, which Doug and Janet visit regularly.

As they will be celebrating their golden wedding

Kangaroo Paw

this year, it was fitting that the final arrangement included golden roses among white orchids, freesia and carnations.