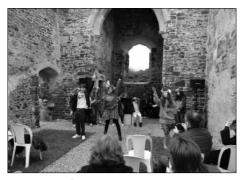

## **News from Clophill Heritage Trust**

The Old Church and Eco Lodges
Our first outdoor theatre performance at
The Old Church took place on the afternoon
of Saturday 19th March, when the Saturday
Youth Theatre attached to Bedford Girls
School performed extracts from the 1970s
musical 'GODSPELL'. Outdoor musical events
risk the weather and require additional effort
on the part of the singers and musicians, but
thankfully it stayed dry if not somewhat cold
and the church acoustics were good. The

dynamic performance was enjoyed by the audience who afterwards took tea and refreshments in 'The Nest'. Our next outdoor theatre production is Shakespeare's **'A Midsummer Nights Dream'**, at 2pm on Saturday 18th June. Early bird price £3, or £5 on the door.