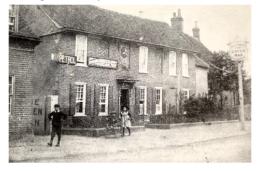

# Reflections – Clophill in September 1978—Voices from the past Continuing our series looking back at previous issues of Spotlight and Clophill Village life... By Julie Benson

Well, what a transformation from this 'Outlook' cover picture of October 1978 to what the site looked like last year – and how it looks today! It's the 'Green Man' of yesteryear. Note the garden (fenced and the petrol sign and pump). The dress of the children gives it a rough idea of the date, but I don't know exactly when it was taken. Anyway, the very first article inside is from the **Editor**, giving notice that he