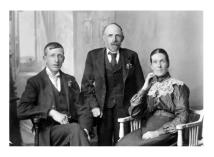

#### By Sue Pearson

Continuing our series in celebration of Clophill's brave men who fought in and survived the first world war...

Ernest John Willmore (pictured with his parents) was born on 13th March 1884. In 1891 he lived in Back Street with his father, George (a carter) and his mother, Charlotte Lammas (a Straw Plaiter). In the 1901 census Ernest is described as a Gardener's Labourer, while his father is now a Sheep Shearer. George died in 1909 and in 1911 Ernest was a Farm Labourer living with his widowed mother and a cousin, Harry Negus.