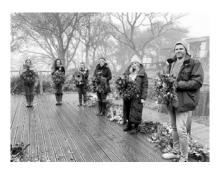

The run up to Christmas saw our Adventure Friday children pay their respects at the war memorial at St Mary's Church and placing their wreath. Thank you to Paul who kindly donated us two bags of beautiful mini pumpkins that the children decorated for Halloween, cut up, explored and with what was left painted to look like poppies and laid carefully to create their wreath. Sarah talked about her grandad who was a soldier in the second World War, Private Lee, and they lit a candle in the church for all the fallen soldiers. Our children and The Fledglings were captivated by the story of this war hero, retelling it, acting it out and learning so much.

We attended the Remembrance service at St Mary's Church and the children were able to lay their

handmade wreath and pay their respects. We were also lucky enough to meet with Clophill Preschool before the service to hear Sarah's story about her Grandad, the war hero Private Lee. We feel very grateful to be able to attend these community events and are looking forward to running a stall at the Christmas Light event.