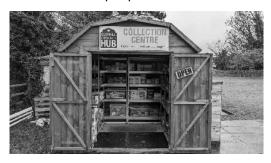

#### **Clophill Community Hubdate**

On 23<sup>rd</sup> April I gave the Annual Parish Council Meeting an update on how we are progressing at the Clophill Community Hub, so I thought it would be good to share the content of that presentation with the wider community.

We have been in operation for around 16 months and looking back over the last 6 months or so we have witnessed a growth of around 100% in the amount of goods that we distribute to our users.

There are a few reasons for this:

- We have substantially improved our supply chain which in simple terms means we have more to offer which in turn stimulates demand.
- We have extended our opening hours to include Saturday opening which
  has proved to be a busy day. This is helped by the weekend donations of
  fresh food we receive from Aldi in Flitwick each weekend which we put on
  display as soon as we receive them.
- We are developing a relationship with the Food Banks in Flitwick and Bedford and they have begun to share any surplus they have with us, some of you may have noticed the quite large supply of bread and baked goods we receive from them at certain times of the week.
- And we must not forget the invaluable public donations we receive either through our collection points in St Mary's Church, the Co-op and of course the items people leave in our donation cabin on a regular basis.