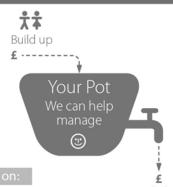

One thing that does help us budget our offering is the cash donations we receive via Direct Debit each month. We are so grateful to receive this money as it enables us to "go shopping" to fill the gaps we have in our various product donations. So, I would ask anyone who feels they could donate few pounds on a regular

basis to contact me on clophillhub@gmail.com and I will help you get set up on a regular bank transfer.

And finally, all of this would simply not happen without the help of our small team of volunteers who collect contributions, stock the Hub and open and close the Hub six days a week. Without them giving up their time the Hub simply could not continue.