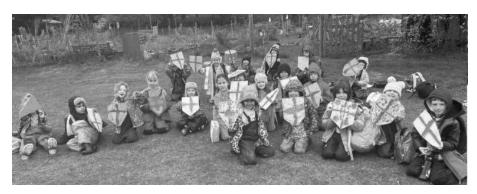

#### Thursday 6 June 2024

Doors open at 6.45 for prompt start @ 7.30pm

Clophill Village Hall

For further information see our website: www.clophillflowerclub.com

Despite the cold weather, we have been ploughing on with some of the jobs that spring brings and finding joy in the warm bursts of sunshine between the rainy showers. We have been sharpening up our tool skills; sawing and drilling our own wooden shields for St George's day, using secateurs to cut down nettles for our nettle soup and hammering nails into planks of wood to create raised beds for our new allotment plots.

We are so pleased to be starting to work on our newest plots on The Slade and hope that by the end of the summer we will have created a beautiful community flower garden for all to enjoy. We plan to plant native wildflowers as well as larger blooms in raised beds. The flowers in the raised beds will be used for our children to practice flower arranging and creating bouquets to sell as part of the entrepreneurship aspect of our curriculum.