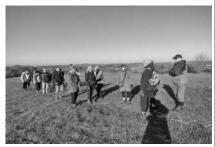

## Short led walks, all welcome

Ampthill Health Walks are for anyone who wants to get more active. They are about **3** miles long and last about an hour and a quarter. Everyone walks at their own brisk pace, with a backmarker to make sure no one is left behind. There may be some hills and in bad weather there might also be some mud but we do our best to minimise this! **The walks are all free.** 

**Please note** that dogs are not allowed on the walks and ensure you wear suitable footwear.

**21st June:** 10am - The Flying Horse, Clophill MK45 4AD.

After the walks we usually find a cafe or similar for refreshments. We are a very friendly group so why not come along to one of our walks and see if it's for you?