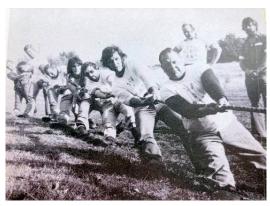

The picture, right, was on the front cover of the July 1979 Spotlight; iust look these muscular at gentlemen representing The Rising Sun Tug of War team at the Village Fete (the pub was at the top of Jacques Lane, and they lost to The Fly). There is (or was) a metal contraption in the field at the top of the Causeway which was used by Tug of War teams to pull against. A weight was put on a hawser and the other end of which

was pulled by the team — which had the pleasure of watching the weight rise as they pulled. The 'Stone Jug' ladies team won against The Flying Horse. The Fancy Dress competition winners were: age 3-6yrs Matthew Spalding (Robot); 7-llyrs Elizabeth Brooker (English Summer); Pairs, Adrian Puddephat and Jane Moore (Cave Men); Groups Stuart and Lisa Armitage and Nathan Hunt (Rub-a dub-dub). "Mrs Blunt's Dog Show was very successful despite rather small support from the village, although 'Best Clophill Resident' was won by 'Holly' owned by Mrs Hoare; but 'Lucy' a 6 month old mongrel from Bedford won 'Waggiest Tail'.