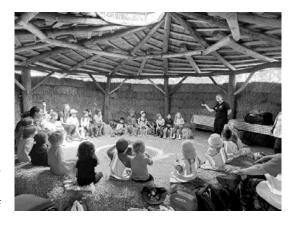

To finish off our animal study we had a brilliant afternoon with Clophill Preschool. Their top cohort walked to us for the afternoon and we enjoyed a habitats workshop together. A ranger came in with a variety of animals including tortoises, scorpions, tree frogs and snakes for us to

observe up close, handle and learn more about their habitats. The children had a fantastic time and learnt so much in a fun and memorable way, overcoming

nerves and building a real sense of achievement. It also gave some of the preschool children who are moving up to us in September a brilliant additional transition experience, meeting the staff and spending time on the site too.