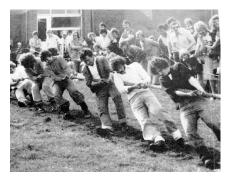

Now to get on with Spotlight Aug/Sept 1979 and here's another **Tug-of-War team** of fine muscular fellows, this time representing the 'Flying Horse' at the 1978

Church Fete and prominent on the cover of that month's Spotlight.